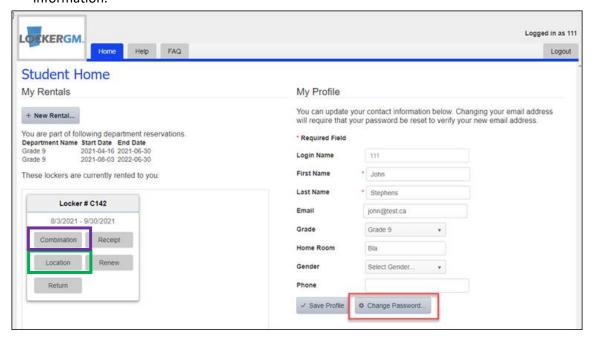

## STUDENT HOME PAGE

When logged into the system, students can see their profile page and find information about their rental, including locker location, lock combination and expiry dates. Students can manage their profile and change any details, including their password. All changes made by a student will automatically update on the administrator portal.

- To change your password just click on **CHANGE PASSWORD.** It will pop up a new screen where you can add your new password and confirm.
- To see your combination, just click on COMBINATION and a screen will pop up with your combination number.
- To see your locker location just click on LOCATION and a screen will pop up with your location information.