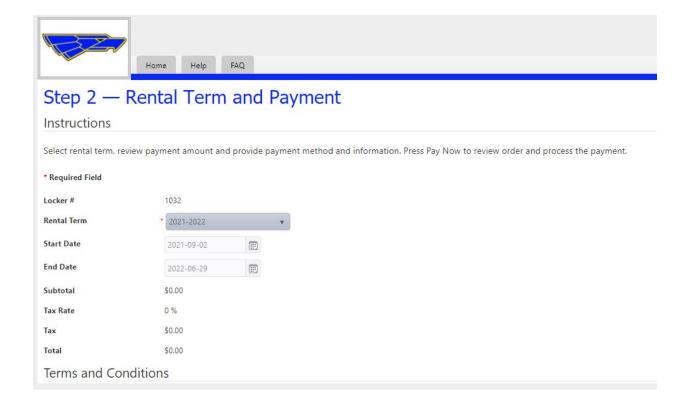

## RENTING A LOCKER (SIGN-UP)

To sign-up for a locker, click on NEW RENTAL and follow the steps.

- 1. Click SEARCH
- 2. Select an available locker
- 3. Select a rental term **2021 2022**
- 4. Select a payment method **no charge**

5. Agree with the Terms and Conditions and click Pay Now to confirm the rental.

\*(There is no charge for the locker but still click on Pay Now)