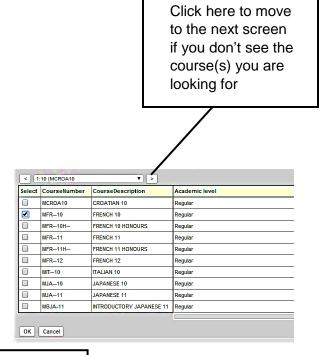

6. Select any courses that you wish to take from that department. Click on OK when you are done selecting all of your selections from that department.

Maximize the Course List screen OR scroll right using the right/left scroll bar to expose the up/down scroll bar. Scroll down to view more choices.