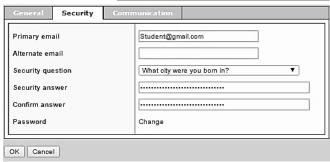

## **Set Preferences**

Go to **Set Preferences** in the right-hand corner of the window. Click on drop-down arrow next to your name and select **Set Preferences**.

 Primary email. Click Security tab. This is where you can enter or change your primary email address. It is not necessary to enter an alternate email.