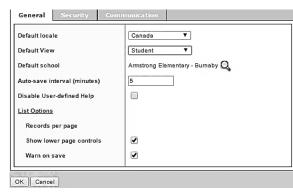

l be prompted to change your password.

- 1. Type old password.
- 2. Enter a new password that is MINIMUM 8 characters (at least one cap and one lowercase letter AND one symbol that isn't a letter or number)
- 3. Confirm new password.
- 4. Click **OK** to confirm changes.

  Note: Passwords are required to change every 90 days.
- 5. Choose a security question. Ensure it is an answer you will remember.

## **Set Preferences**

Go to **Set Preferences** in the right-hand corner of the window. Click on drop-down arrow next to your name and select **Set Preferences**.



 Primary email. Click Security tab. This is where you can enter or change your primary email address. It is not necessary to enter an alternate email.



2. Change the **Default locale** on the **General** tab to **Canada**.







## **Entering Your Course Selection**

3. At the top of the screen, select the MyInfo tab.



4. At the left side of the screen, select Requests.



5. On the **Primary Requests** screen, select the Department to see the courses available to you.



6. Select any courses that you wish to take from that department. Click on OK when you are done selecting all of your selections from that department.



Maximize the Course List screen OR scroll right using the right/left scroll bar to expose the up/down scroll bar. Scroll down to view more choices.

7. You must click on **Post** to save and finish!

Post Last posted time: Approved time: