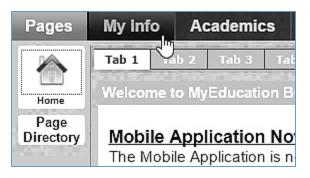

## **Entering Your Course Selection**

3. At the top of the screen, select the MyInfo tab.

4. At the left side of the screen, select Requests.

5. On the **Primary Requests** screen, select the Department to see the courses available to you.