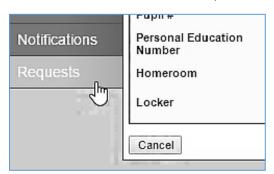

## **Entering Your Course Selection**

3. At the top of the screen, select the MyInfo tab.

4. At the left side of the screen, select Requests.

5. On the **Primary Requests** screen, select the Department to see the courses available to you.