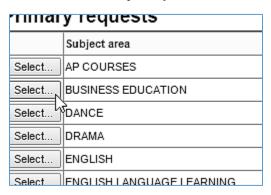

## **Entering Your Course Selection**

3. At the top of the screen, select the MyInfo tab.

4. At the left side of the screen, select Requests.

5. On the **Primary Requests** screen, select the Department to see the courses available to you.